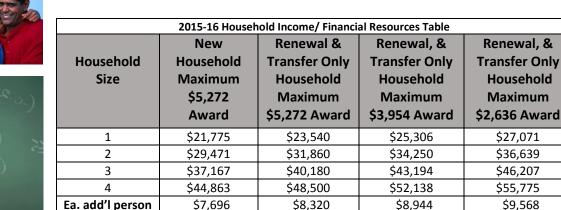

## AND

Household

Maximum

\$27,071

\$36,639

\$46,207

\$55,775

\$9,568

Your household income is at or below the amount shown on the chart below:

Your child must be accepted by an eligible private school under their normal admissions policy. Students must follow all academic and discipline policies of the individual school. Schools are free to dismiss students who do not comply.